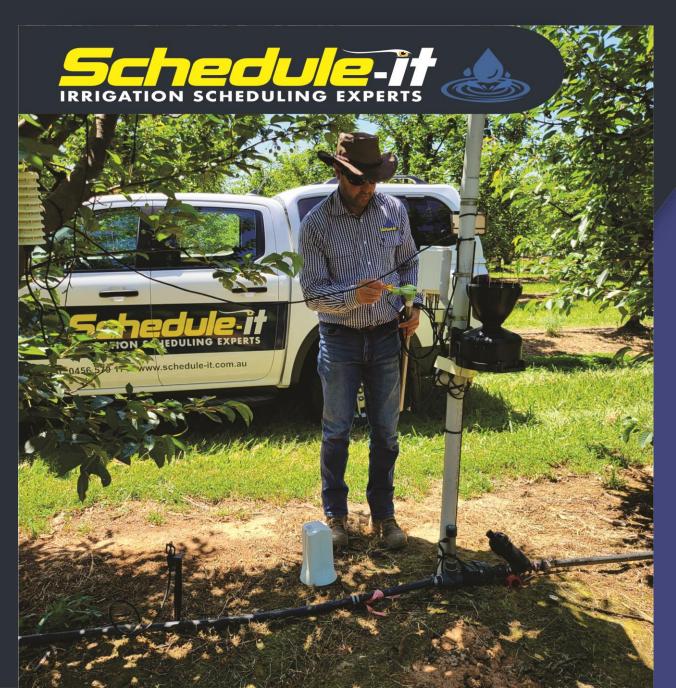

## Hort Solution – our infield Agtech equipment

- Soil moisture probe
- Canopy sensor for humidity and temp
- Inline flow meter
- Inline EC
- Telemetry
- Solar panel
- software, platform and advisory team

transmitted to our platform.

Moisture Probes and other in field units. Supplied, installed, maintained and calibrated.

**IRRIGATION** 04 SYSTEM **PARAMETERS** Unique to the crop and farm.