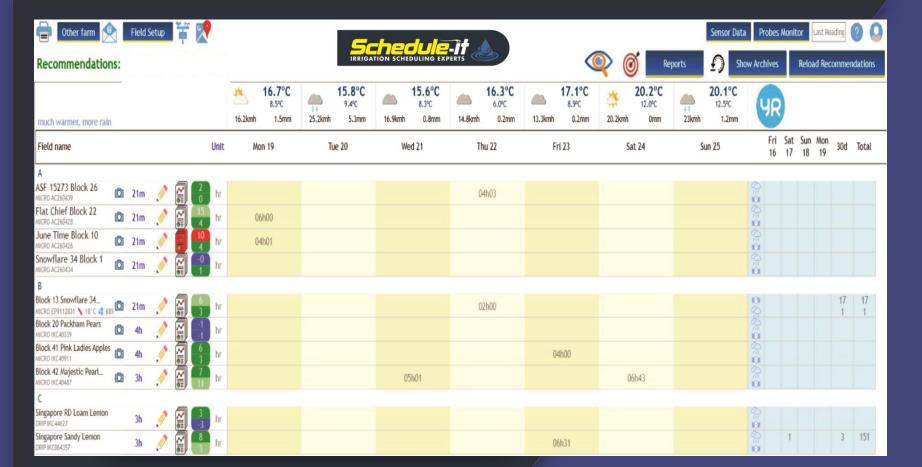

### **Data Available**

7 day irrigation scheduling forecast in hours or mm

- Real-time 7-day irrigation schedule in hours or mm
- Soil moisture and soil temperature
- Fertigation rate
- In line flow and EC
- Humidity/temp/VPD/Growing degree days/chill units
- Water usage per tree or Ha
- Fruit size etc.
- Customised reports weekly/monthly/yearly