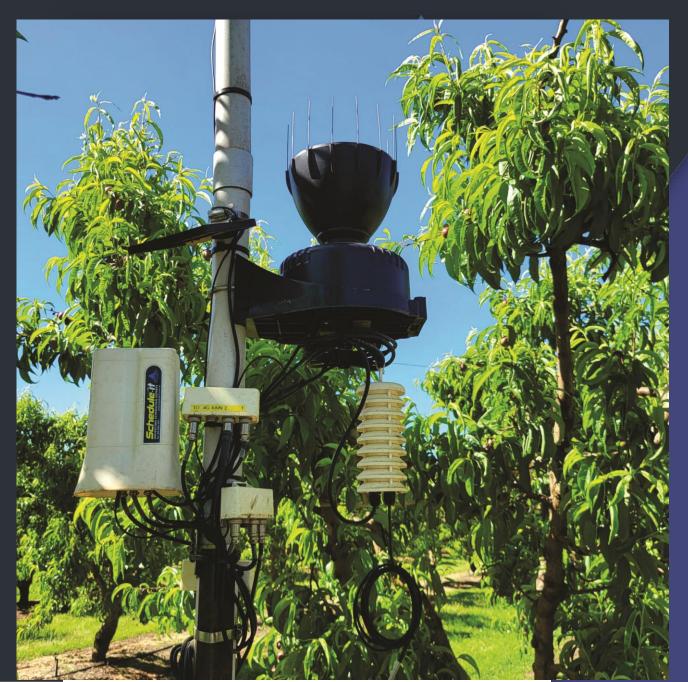

## Hort Solution – our infield Agtech equipment

- Soil moisture probe
- Canopy sensor for humidity and temp
- Inline flow meter
- Inline EC
- Telemetry
- Solar panel
- software, platform and advisory team